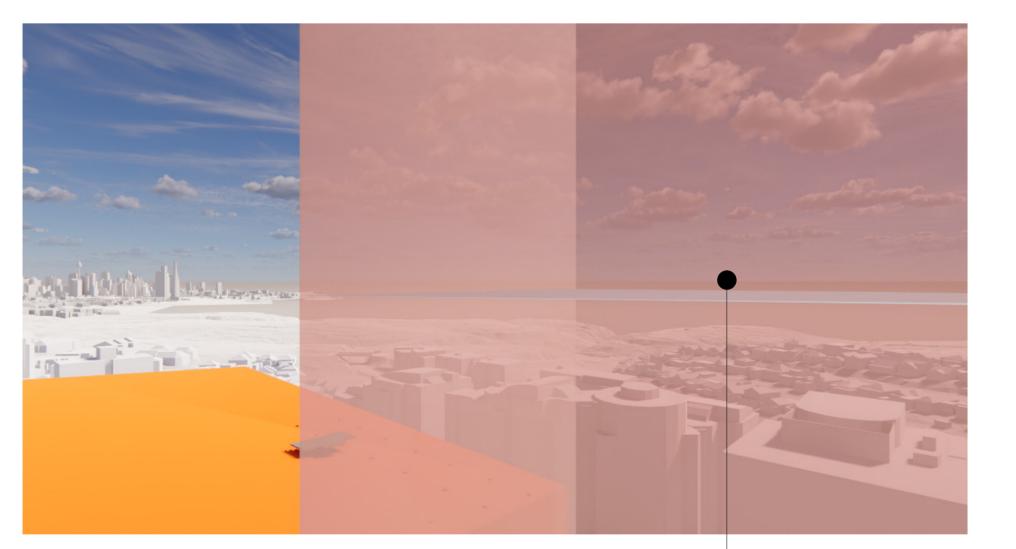

**CURRENT VIEW FROM APARTMENT 1312** 

**CURRENT LEP HEIGHT LIMIT 25m** 

#### **ST LEONARDS CROWS NEST 2036 PLAN**

**PROPOSED SCHEME** 

This drawing is issued upon the condition it is not copied, reproduced, retained or disclosed to any unauthorised person either wholly or in part without prior consent in writing of fitzpatrick+partners. Do not scale drawings. Check dimensions before commencing work. Drawings show design intent only. Shop drawings are to be provided for approval prior to construction or manufacture. Inconsistencies are to be reported to fitzpatrick + partners.

50mm ON ORIGINAL

DRAWN MA JF

SCALE@A1

APPROVED

PRINT DATE DRAWING

21/06/2021 COUNCIL RFI APARTMENT 1312 VIEW STUDY

 STATUS
 PROJECT NO.
 DRAWING NO.

 DA
 21811
 RFI 09

## PLANNING ENVELOPE ONLY

**CURRENT VIEW FROM APARTMENT 1702** 

**CURRENT LEP HEIGHT LIMIT 25m** 

**ST LEONARDS CROWS NEST 2036 PLAN** 

PROPOSED SCHEME