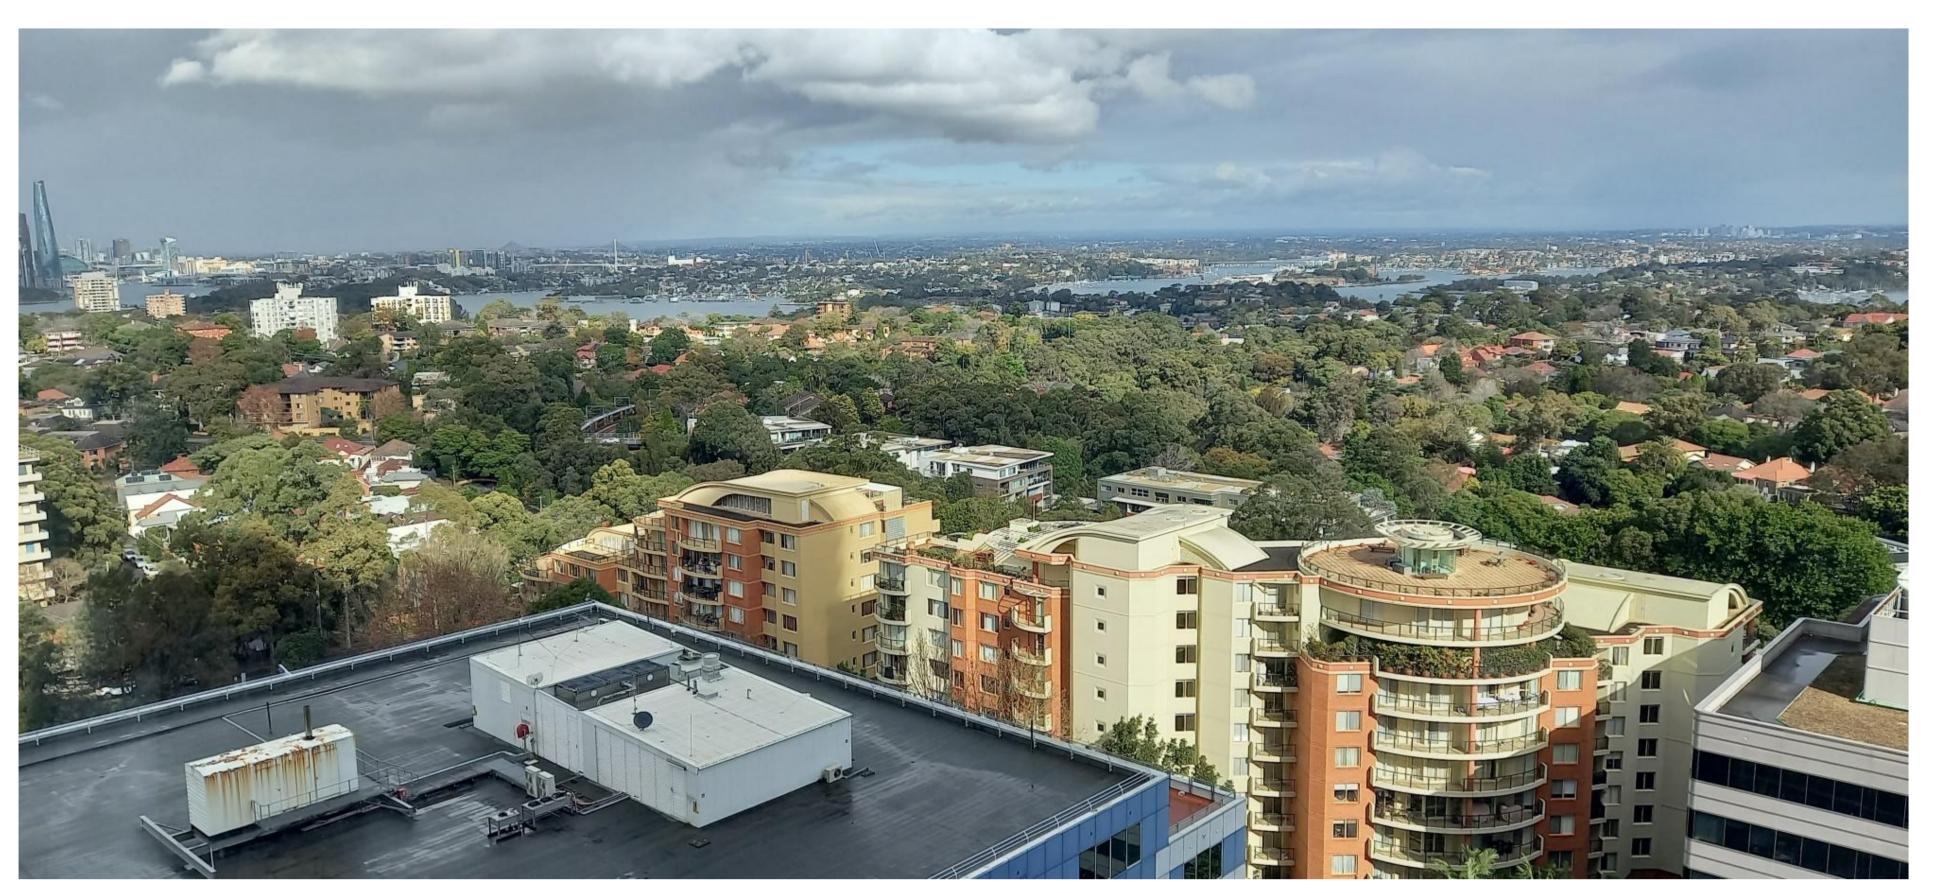

**CURRENT VIEW FROM APARTMENT 1206** 

CURRENT LEP HEIGHT LIMIT 25m

**46 NICHOLSON STREET** APPROVED ENVELOPE NOT PART OF THIS APPLICATION

This drawing is issued upon the condition it is not copied, reproduced, retained or disclosed to any unauthorised person either wholly or in part without prior consent in writing of fitzpatrick+partners. Do not scale drawings. Check dimensions before commencing work. Drawings show design intent only. Shop drawings are to be provided for approval prior to construction or manufacture. Inconsistencies are to be reported to fitzpatrick + partners.

**ST LEONARDS CROWS NEST 2036 PLAN** 

50mm ON ORIGINAL

DRAWN MA JF

APPROVED

21/06/2021 COUNCIL RFI APARTMENT 1206 VIEW STUDY

## APPROVED ENVELOPE NOT PART OF THIS APPLICATION

# PLANNING ENVELOPE ONLY

**46 NICHOLSON STREET** 

PRINT DATE DRAWING

ISSUE

SCALE @ A1

 STATUS
 PROJECT NO.
 DRAWING NO.

 DA
 21811
 RFI 08

А