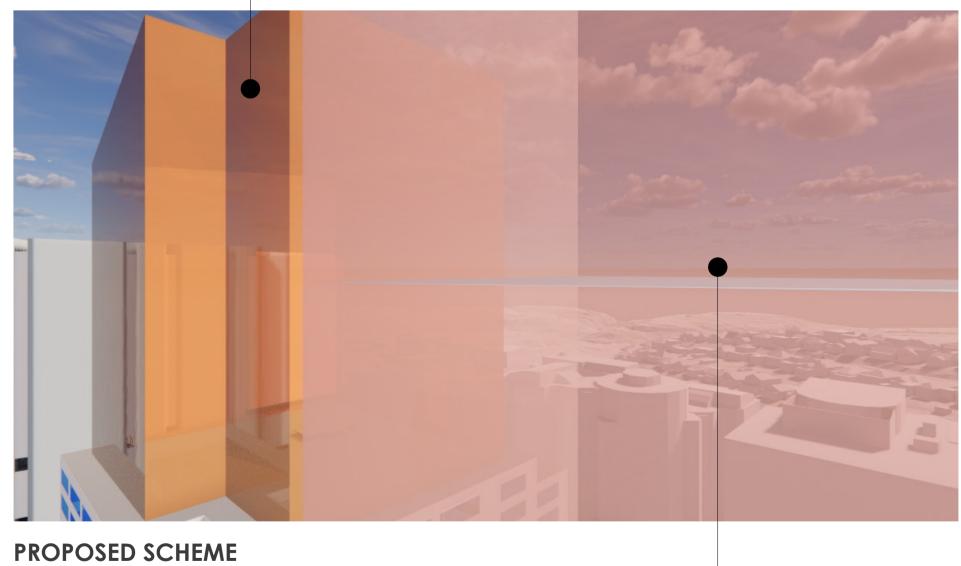

#### **ST LEONARDS CROWS NEST 2036 PLAN**

**PROPOSED SCHEME** 

This drawing is issued upon the condition it is not copied, reproduced, retained or disclosed to any unauthorised person either wholly or in part without prior consent in writing of fitzpatrick+partners. Do not scale drawings. Check dimensions before commencing work. Drawings show design intent only. Shop drawings are to be provided for approval prior to construction or manufacture. Inconsistencies are to be reported to fitzpatrick + partners.

**ST LEONARDS CROWS NEST 2036 PLAN** 

50mm ON ORIGINAL

DRAWN MA JF

APPROVED

21/06/2021 COUNCIL RFI APARTMENT 1206 VIEW STUDY